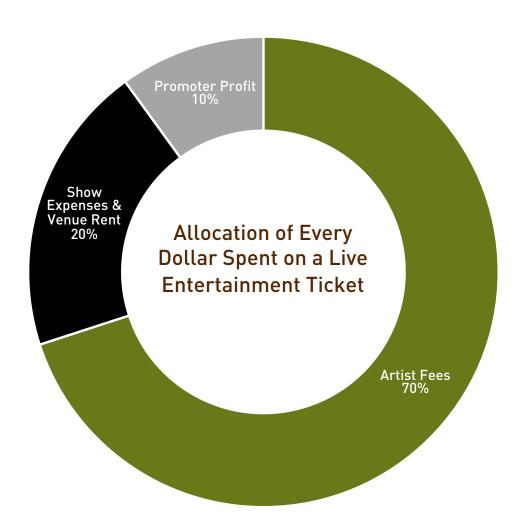

#### **Event Economics**

Artist quarantee trends have generally resulted in lower margins for promoters and live music venues, as nearly all ticket sales revenue is allotted to artists. The chart to the right illustrates a general breakdown of the average dollar spent on a live entertainment act ticket.

Live entertainment ticket revenue is generally divided between the artists, show expenses (including venue rent), and the promoter. While each deal is unique and can vary considerably based on the event and market, live entertainment ticket revenue is generally allocated as follows: approximately 65 to 75 percent of the ticket price is paid to the artist (either through a flat quarantee or a percentage of total ticket revenues); approximately 20 percent pays for show expenses including staffing, utilities, facility rent, and other such costs; and approximately five to 15 percent is retained by the event promoter.

While shifting ticket price allocation trends have tightened margins, venues and promoters have placed increased emphasis on concessions, premium sales, and sponsorships in order to make up some of the profitability lost due to larger artist quarantees. Ancillary revenue sources have become an area of negotiation in booking acts, something that was not the case a decade ago.