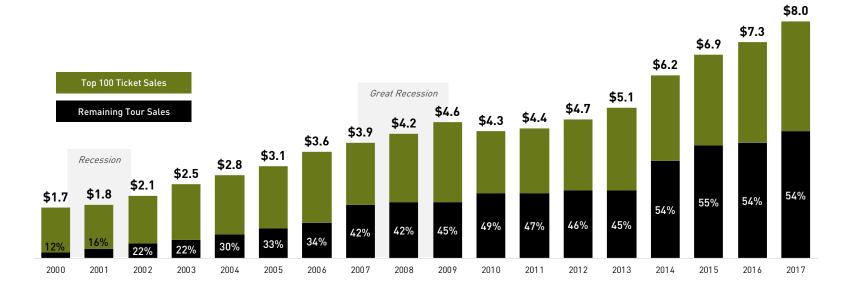

### **Concert Industry Growth**

The chart on the right illustrates annual gross ticket sales for concerts in North America from 2000 to 2017, as estimated by Pollstar, the industry's leading live entertainment event publication. It should be noted that data from 2018 and 2019 has not been publicly released.

Overall, ticket sales from 2000 to 2017 grew at a compound annual rate of nearly 10 percent. This strong growth still includes two major recessions that occurred during this period. Recessionary impacts included limited growth of six percent during the 2001 recession and negative growth of approximately seven percent one year immediately following the 2007-09 Great Recession, which was followed up by a return to positive growth in the subsequent years.

Pollstar estimates that gross ticket sales for major live entertainment acts worldwide reached \$8.0 billion in 2017, a 10 percent increase over the previous year. The top 100 concert tours accounted for \$3.7 billion in ticket sales in 2017, or 46 percent of total industry ticket sales for live music. Overall, the 46 percent share of ticket sales by the top 100 concert tours is a 10 percent smaller share than that generated in 2012, driven by the continued growth and segmentation of the industry as discussed over the following pages.

### CONCERT INDUSTRY TICKET SALES (\$BILLIONS) IN NORTH AMERICA