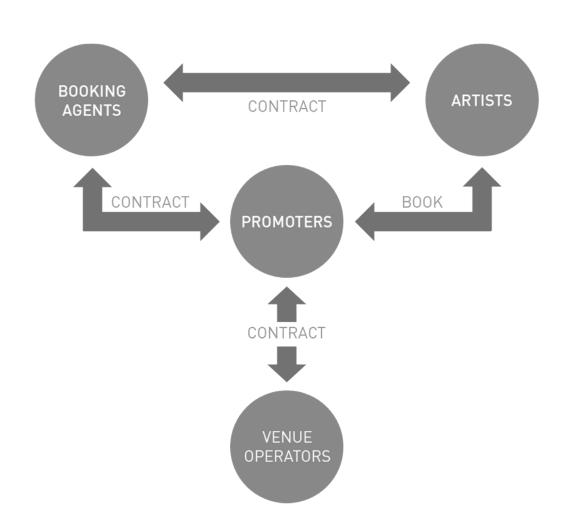

#### **Industry Structure**

To fully understand the continually evolving economics of the live music industry, it is important to understand the function of all critical parties and their compensation mechanisms. The figure to the right illustrates the process behind the staging of a live entertainment event.

ARTISTS: Perform on contracted dates at contracted times.

Compensation: fixed quarantee and/or percentage of ticket sales.

**BOOKING AGENTS:** Directly contract with artists to represent them in negotiations and contact promoters to begin the tour planning process.

Compensation: fixed quarantee and/or percentage of ticket sales.

**PROMOTERS:** Set ticket prices, advertise events, sell tickets, organize performances, rent or otherwise provide venues and arrange for local production services.

Compensation: percentage of ticket sales.

**VENUE OPERATORS:** Provide parking and box office, security, concessions, ushering, and merchandise sales operations.

Compensation: rental income (fixed or percentage of ticket sales), facility fees (percentage or amount varies from facility to facility), parking, concessions and merchandise sales, facility sponsorships, premium seat revenue, etc.