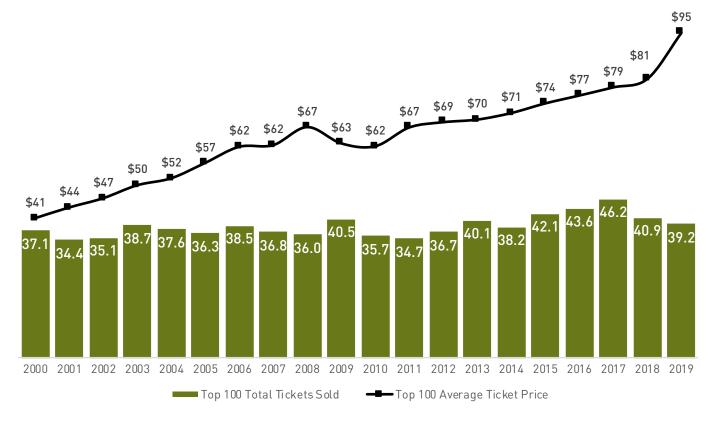

#### Ticket Sales

Since 2000, gross concert ticket revenues have steadily trended upward as total tickets sold has remained relatively stable (0.3 percent compound annual growth rate from 2000 to present), mainly driven by increases in average concert ticket prices.

The chart below shows the average ticket price for the top 100 North American tours since 2000. Over the past 18 years, the compound annual growth rate in concert ticket prices was approximately 3.7 percent, outpacing the average Consumer Price Index ("CPI") increase of approximately 2.0 percent per year over the same time period. In numerical terms, average ticket prices have nearly doubled since 2000, and can be attributed to several factors including, but not limited to:

- Realization by acts and promoters that patrons are willing to purchase tickets for more than face value from secondary market ticket re-sellers in order to see their favorite acts;
- Consolidation in the concert promotion business in which the largest promoters are paying higher guarantees in order to attract acts, resulting in pressure to charge higher ticket prices;
- The baby boomer generation, with higher disposable incomes, is relatively price inelastic and willing to pay top dollar to see certain acts; and,
- Increased guarantees demanded by artists as incomes from album sales have decreased.

These factors, especially the increased guarantees demanded by artists, have shifted the economics of the live music industry.